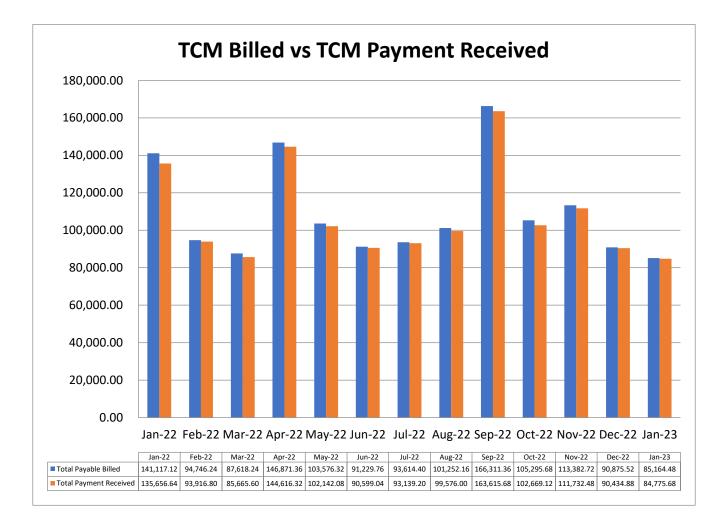

| \$ 40,255 | \$ 6,735 | \$ 1,597 | \$ 120   | \$ 872         | \$ 49,578 |

# Support Coordination Report



CAMDEN COUNTY SB40 BOARD OF DIRECTORS SUPPORT COORDINATION REPORT

January 2023

## **Client Caseloads**

- Number of Caseloads as of January 31<sup>st</sup>, 2023: 317
- Budgeted Number of Caseloads: 320
- Pending Number of New Intakes: 9
- Medicaid Eligibility: 87.54%

### **Caseload Counts**

Emily Breckenridge – 35 Daniel Burrows – 33 Elizabeth Chambers – 36 Emily Debert (Smith) – 34 Stephanie Enoch – 33 Teri Guttman – 34 Ryan Johnson – 31 Jennifer Lyon – 6 Christina Mitchell - 33 Mary Petersen – 6 Patricia Strouse - 36 Agency Economic Report (Unaudited)



CAMDEN COUNTY SB40 BOARD OF DIRECTORS AGENCY ECONOMIC REPORT

January 2023

## Medicaid Targeted Case Management Income





## Budget vs. Actuals: FY 2023 - FY23 P&L Departments

|                                     |         | January 20 | 23       | _       |          |          |  |
|-------------------------------------|---------|------------|----------|---------|----------|----------|--|
|                                     |         | SB 40 Tax  |          |         | Services |          |  |
|                                     | Actual  | Budget     | Variance | Actual  | Budget   | Variance |  |
| Income                              |         |            |          |         |          |          |  |
| 4000 SB 40 Tax Income               | 949,173 | 705,255    | 243,918  |         |          | 0        |  |
| 4500 Services Income                |         |            | 0        | 104,109 | 122