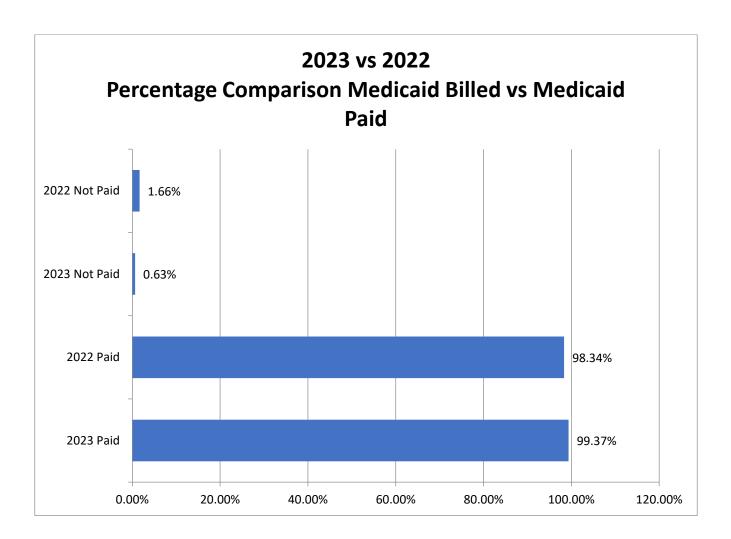

#### **CCDDR Reports**

• December 2022 Support Coordination Report

There were 322 clients at the close of December with 9 intakes. As of today, there are 317. Medicaid eligibility is at 88.51 % and paid claim submissions paid are at 98.34%. There will be three vacant Support Coordinator positions by the end of February. Vacancies are due to a variety of reasons—relocation to a different city, accepted positions with different flexibilities, and frustrations in difficulties with finding services and providers in our area.